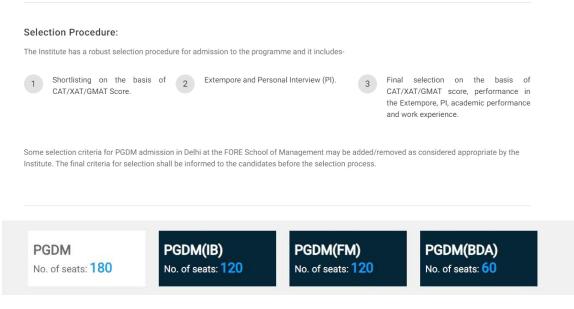

## **FORE School of Management**

hitbullseye

The Two-Year Full-Time Post Graduate Diploma in Management is an AICTE approved Programme. It is designed to train and groom the future managers who can successfully handle complex business environment.