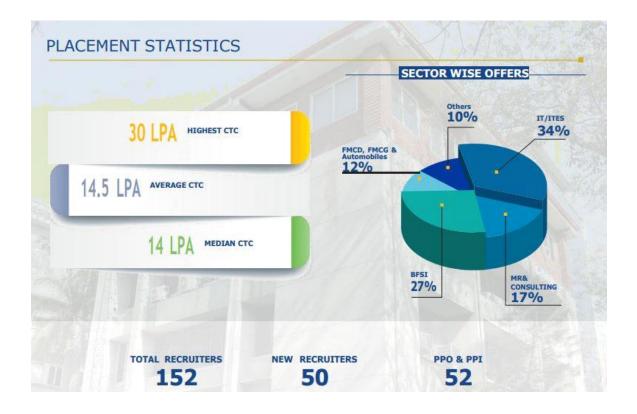

2. A candidate must appear in CAT-2023, XAT-2024 or should have a valid GMAT score in a test taken between 1st January 2022 and 31st January 2024.



**Application Fees** 

| No. of Programmes Applying for | Base Price in Rs. | 18% GST | All-inclusive Application Fee in Rs. |
|--------------------------------|-------------------|---------|--------------------------------------|
| One Programme                  | 1,500             | 270     | 1,770                                |
| Two Programmes                 | 2,000             | 360     | 2,360                                |
| Three Programmes               | 2,250             | 405     | 2,655                                |
| Four Programmes                | 2,500             | 450     | 2,950                                |



## Fees

## Programme Fees

The PGDM programme fee is detailed below-

| Category                   | Fees                                                                        | Installments                             |
|----------------------------|-----------------------------------------------------------------------------|------------------------------------------|
| Self Sponsored Category    | Rs.18,27,000<br>(Eighteen Lakh Twenty Seven Thousand Only)                  | 4 equal installments of Rs.4,56,750 each |
| Company Sponsored Category | Rs. 22,83,800<br>(Twenty Two Lakh Eighty Three Thousand Eight Hundred Only) | 4 equal installments of Rs.5,70,950 each |